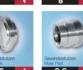

# Fittings for the Paintshop Industry

The Eco-Tube Couplings belong to the family of those fittings that offer best connections combined with a minimum dead-space. They are mostly used for such applications where smooth and piggable unions are required.

The Fittings are made up of four components: the Liner, the male part with a sealing ring and the nut. The male part and the liner are screwed together with the nut. During assembly the male part and the liner center each other on an exactly defined geometry.

The Eco-Tube Couplings are specially made for the applications of paintshops, where they are used as standard items also by well-known manufactures.