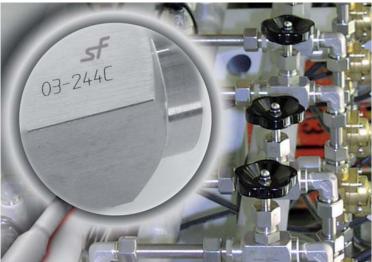

### Small number, much information

All items that have contact with the medium do have a test-number laser-marked. There is a lot of information linked to that number. So even after years, we can guarantee to provide a 3.1 certificate with regards to the basic material and all mechanical tests that have been carried out.

What is your advantage? If you have assembled an item in your unit and this unit is going to be approved (TÜV, ...) you can, even after years, still demand certificates from Schwer Fittings.