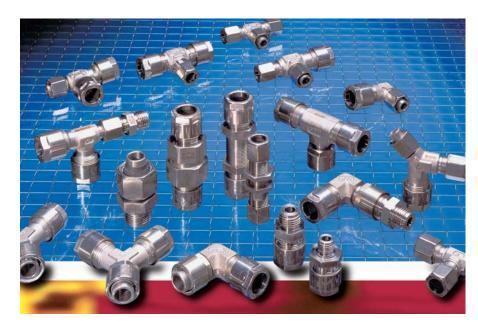

# Fittings for the Paintshop Industry

The Eco-Tube Couplings belong to the family of those fittings that offer best connections combined with a minimum dead-space. They are mostly used for such applications where smooth and piggable unions are required.

The Fittings are made up of four components: the Liner, the male part with a sealing ring and the nut. The male part and the liner are screwed together with the nut. During assembly the male part and the liner center each other on an exactly defined geometry.

The Eco-Tube Couplings are specially made for the applications of paintshops, where they are used as standard items also by well-known manufactures.