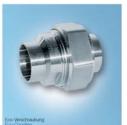

# Fittings for the Paintshop Industry

The Eco-Tube Couplings belong to the family of those fittings that offer best connections combined with a minimum dead-space. They are mostly used for such applications where smooth and piggable unions are required.

The Fittings are made up of four components: the Liner, the male part with a sealing ring and the nut. The male part and the liner are screwed together with the nut. During assembly the male part and the liner center each other on an exactly defined geometry.

The Eco-Tube Couplings are specially made for the applications of paintshops, where they are used as standard items also by well-known manufactures.