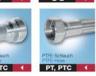

#### LL-Couplings

Bite ring couplings in a light and elegant design.

These Fittings have been developed especially for the needs of robot-systems in paintshops for the automotive sector.

- For Pipe dimension 9 mm to 12 mm in a very light design
- Smallest Fittings, that require very little space